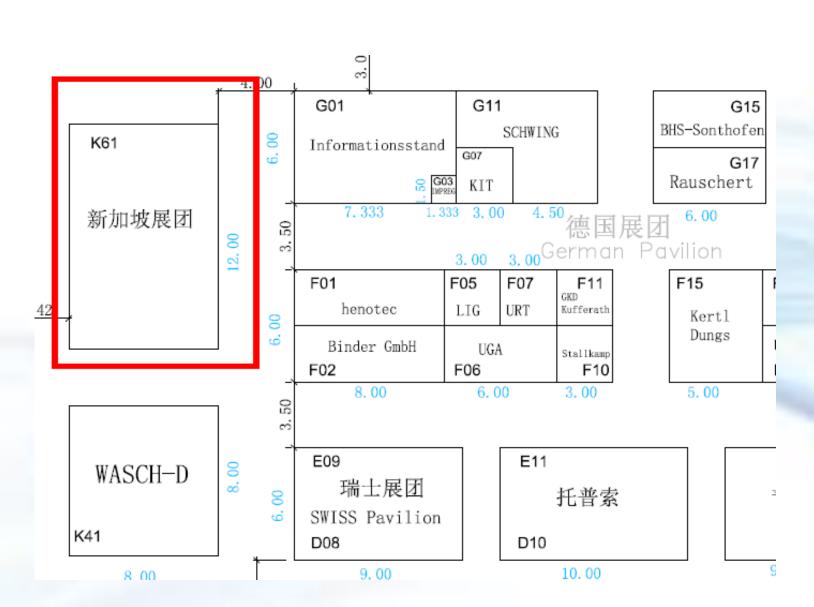

### **Singapore Water Association** Trade Fair Participation Form IE Expo China 2023, Singapore Pavilion Date: 19<sup>th</sup> to 21<sup>st</sup> April 2023 Venue: Shanghai New International Expo Centre (SNIEC)