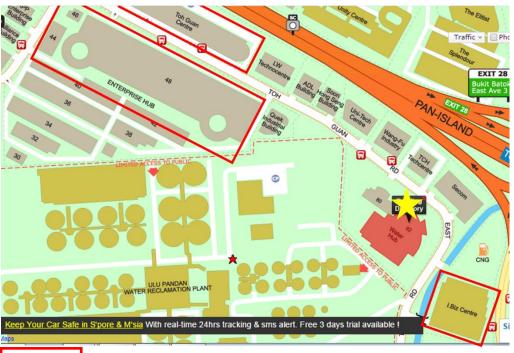

## **Alternative Carpark near Waterhub**

Alternative Carpark

| Buildings along Toh Guan Rd East | Bldg no.                        | Distance<br>to WH<br>in<br>metres | Parking Rates                                               | Remarks                                                                                                            |
|----------------------------------|---------------------------------|-----------------------------------|-------------------------------------------------------------|--------------------------------------------------------------------------------------------------------------------|
| I.Biz Centre (Old Toh Tuck Rd)   | 32                              | 350m                              | 60cents per half hour                                       |                                                                                                                    |
|                                  | 30,32,34,<br>36,38,40,<br>42,48 | 400m                              | Free Parking                                                | Total of around 1280 lots. Most of the lots are taken up by tenants and used as loading bays and fabrication area. |
| Toh Guan Centre                  | 21                              | 405m                              | 1 <sup>st</sup> hour free, 25cents per<br>subsequent 15mins | Total of around 1000 lots. Most of the lots are taken up by tenants and limited lots for visitors.                 |